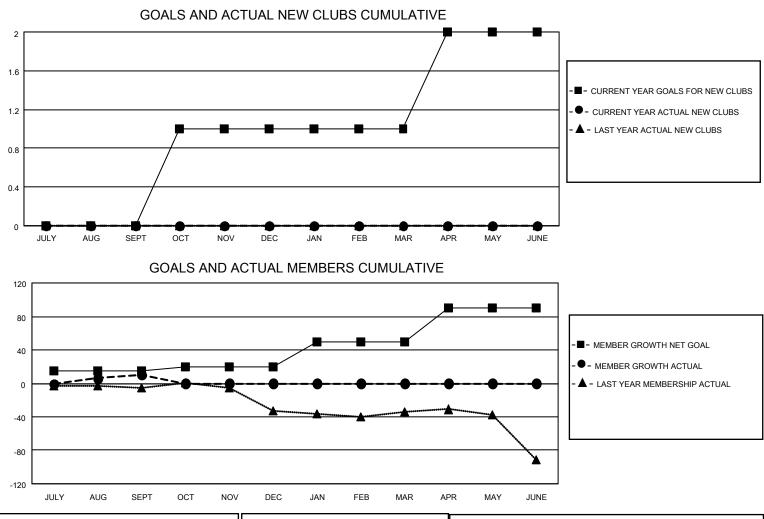

## LOCATION MICHIGAN

District 11 D1

Results as of: 9/30/2021

| Clubs                 |               |           |               | Members               |                        |                         |                                                    |
|-----------------------|---------------|-----------|---------------|-----------------------|------------------------|-------------------------|----------------------------------------------------|
| RESULTS FOR 2021-2022 |               |           |               | RESULTS FOR 2021-2022 |                        |                         |                                                    |
| QUARTER               | NEW CLUB GOAL | NEW CLUBS | DROPPED CLUBS | QUARTER MEMI          | BER GROWTH NET<br>GOAL | MEMBER GROWTH<br>ACTUAL | DROPPED<br>MEMBERS ACTUAL<br>(including transfers) |
| JULY/AUG/SEPT         | 0             | 0         | 0             | JULY/AUG/SEPT         | 15                     | 32                      | 15                                                 |
| OCT/NOV/DEC           | 1             | 0         | 0             | OCT/NOV/DEC           | 5                      | 0                       | 0                                                  |
| JAN/FEB/MAR           | 0             | 0         | 0             | JAN/FEB/MAR           | 30                     | 0                       | 0                                                  |
| APR/MAY/JUNE          | 1             | 0         | 0             | APR/MAY/JUNE          | 40                     | 0                       | 0                                                  |